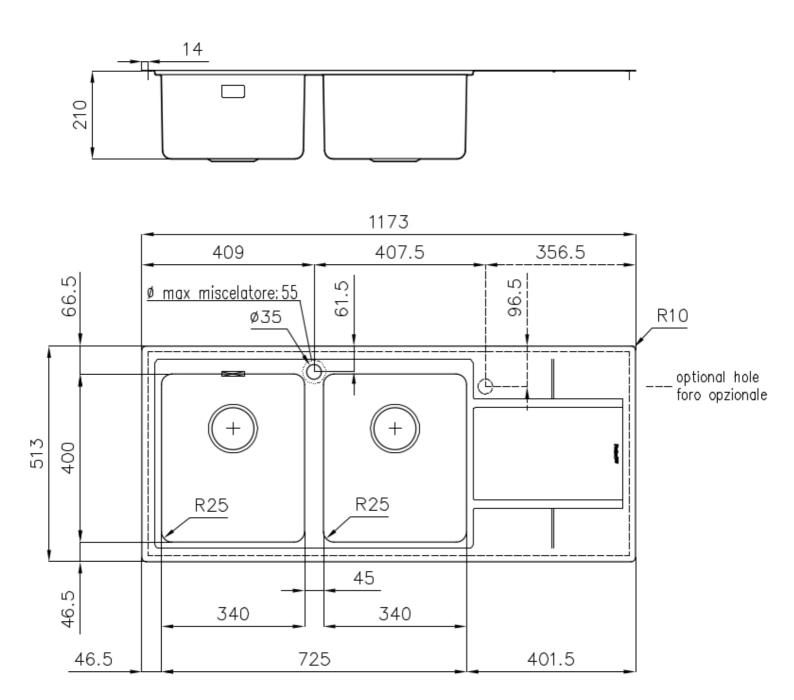

#### **DETAILS**

| Edge/Installation Type | Flush-mount   Top-mount                                         |
|------------------------|-----------------------------------------------------------------|
| Finish                 | Foster brushed                                                  |
| Material               | AISI 304 stainless steel                                        |
| Texture                | Foster brushed                                                  |
| Base                   | 80 cm                                                           |
| Dimensions             | 1173x513 mm                                                     |
| Standard fittings      | Fixing hooks, gasket, drain, overflow and siphon, boxed packing |
| Mixer holes            | 1 standard hole                                                 |
| Built-in hole          | View technical data sheet                                       |
|                        |                                                                 |

| Drainer                   | Yes                                                                                                                                                                               |
|---------------------------|-----------------------------------------------------------------------------------------------------------------------------------------------------------------------------------|
| Width                     | 117 cm                                                                                                                                                                            |
| Bowl dimension            | 340x400mm                                                                                                                                                                         |
| Number of bowls           | 2 bowls                                                                                                                                                                           |
| Waste fitting             | 3,5" drain                                                                                                                                                                        |
| FEATURES                  |                                                                                                                                                                                   |
| Basket 3,5" waste fitting | The drain is equipped with a large 3.5" drain, with the practical basket cap that prevents the discharge of solid parts.                                                          |
| Danie la coola            |                                                                                                                                                                                   |
| Deep bowls                | This bowls reach an important depth, over 20 cm, thanks to the advanced production technology, that can be offer great capiency and practicity in all the washing operations.     |
| High thickness            |                                                                                                                                                                                   |
|                           | technology, that can be offer great capiency and practicity in all the washing operations.  Imm thick steel. A significant thickness, which guarantees the maximum sturdiness and |

### **TECHNICAL DATA**