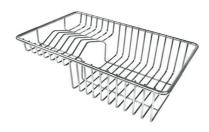

#### **OPTIONAL ACCESSORIES**

Glass chopping board 8631 300

HDPE Chopping board 8657 001

HPDE Twin chopping board 8644 101

Stainless steel basket 8611 000

8100 303 \* only in combination with the accessory 8644 101

Stainless steel plate rack

Stainless steel plate rack 8100 201

**White bowl** 8153 100

Graters kit with ring-holder and food collection tray

8159 101

\* only in combination with the accessory 8644 101

Stainless steel perforated tray