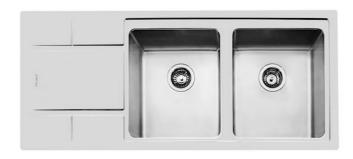

### **Sink S4000**

Bowl on the right Kitchen Sinks Code: 4315 051

#### **DETAILS**

| Edge/Installation Type | Flush-mount   Top-mount                                         |
|------------------------|-----------------------------------------------------------------|
| Finish                 | Foster brushed                                                  |
| Material               | AISI 304 stainless steel                                        |
| Texture                | Foster brushed                                                  |
| Base                   | 80 cm                                                           |
| Dimensions             | 1173x513 mm                                                     |
| Standard fittings      | Fixing hooks, gasket, drain, overflow and siphon, boxed packing |
| Mixer holes            | 1 standard hole                                                 |
| Built-in hole          | View technical data sheet                                       |
|                        |                                                                 |

| Drainer                   | Yes                                                                                                                                                                               |
|---------------------------|-----------------------------------------------------------------------------------------------------------------------------------------------------------------------------------|
| Width                     | 117 cm                                                                                                                                                                            |
| Bowl dimension            | 340x400mm                                                                                                                                                                         |
| Number of bowls           | 2 bowls                                                                                                                                                                           |
| Waste fitting             | 3,5" drain                                                                                                                                                                        |
| FEATURES                  |                                                                                                                                                                                   |
| Basket 3,5" waste fitting | The drain is equipped with a large 3.5" drain, with the practical basket cap that prevents the discharge of solid parts.                                                          |
| Danie la coola            |                                                                                                                                                                                   |
| Deep bowls                | This bowls reach an important depth, over 20 cm, thanks to the advanced production technology, that can be offer great capiency and practicity in all the washing operations.     |
| High thickness            |                                                                                                                                                                                   |
|                           | technology, that can be offer great capiency and practicity in all the washing operations.  Imm thick steel. A significant thickness, which guarantees the maximum sturdiness and |